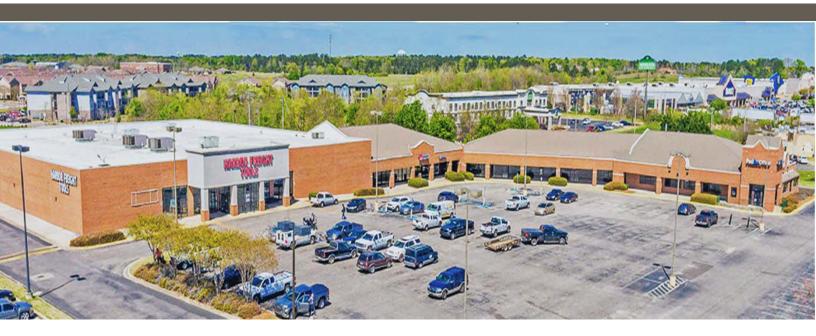

**Richmond, VA, January 21, 2021** - HRE Fund GP III, LLC an affiliate of Hackney Real Estate Partners, announced it acquired Promenade North Shopping Center, a 100,882 square foot Conn's Home Plusanchored shopping center located at 2424 & 2232 Eastern Boulevard, in Montgomery, Alabama.

In addition to Conn's Home Plus, other strong national tenants include AutoZone, Harbor Freight, FedEx and shadow-anchored by Home Depot. The property is known throughout the Montgomery market for home and auto retail needs and is situated less than 10 miles from Alabama State and Auburn University of Montgomery.