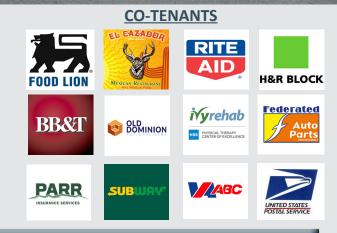

## **PROPERTY FEATURES**

- 2,500 SF 2,634 SF of Retail, Restaurant, Office, or Medical Space
- Over 1 Million Annual Visits to the Shopping Center (25% increase over prior year)
- Prime outparcel, land available on a corner lot, fronting a high trafficked Food Lion anchored center
- Join this newly developed Food Lion center, the only grocery store in Scottsville (County of Albemarle) area
- Located just 19 miles south of Charlottesville and strategically located on the corner of Irish Rd (6) and James River Rd. (726)