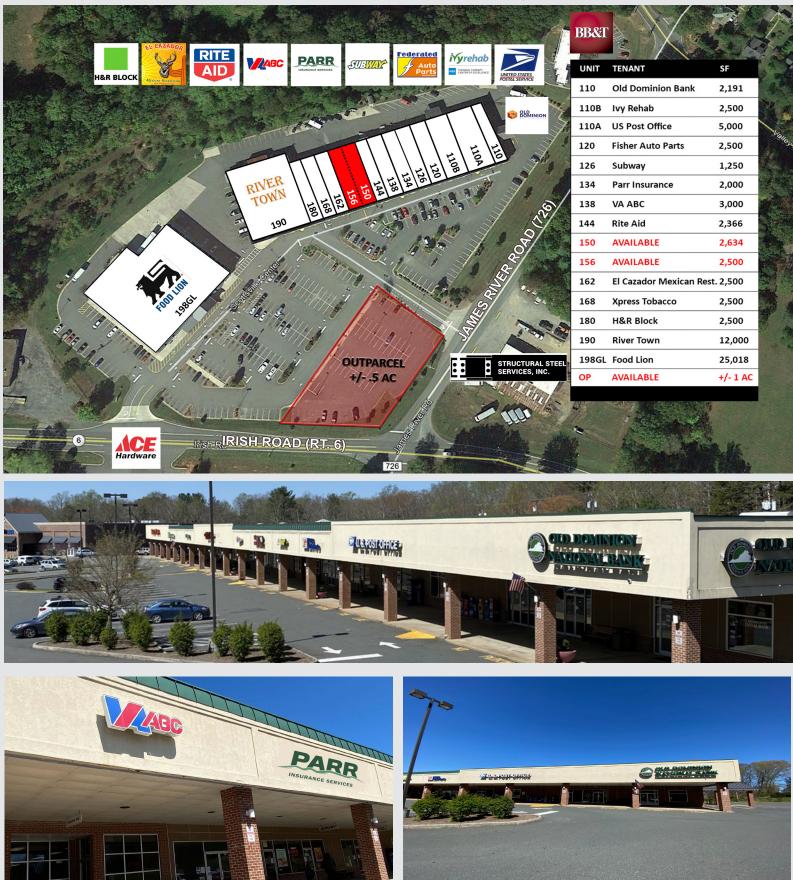

## **PROPERTY FEATURES**

- 2,500 SF 2,634 SF of Retail, Restaurant, Office, or Medical Space
- Over 1 Million Annual Visits to the Shopping Center (25% increase over prior year)
- Prime outparcel, land available on a corner lot, fronting a high trafficked Food Lion anchored center
- Join this newly developed Food Lion center, the only grocery store in Scottsville (County of Albemarle) area
- Located just 19 miles south of Charlottesville and strategically located on the corner of Irish Rd (6) and James River Rd. (726)