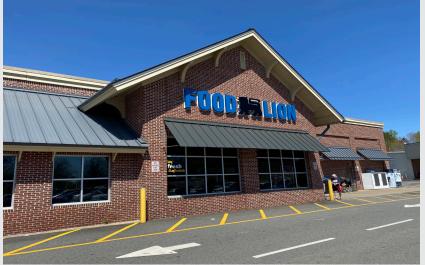

## **PROPERTY FEATURES**

- 2,500 SF 2,634 SF of Retail, Restaurant, Office, or Medical Space
- Over 1 Million Annual Visits to the Shopping Center (25% increase over prior year)
- Prime outparcel, land available on a corner lot, fronting a high trafficked Food Lion anchored center
- Join this newly developed Food Lion center, the only grocery store in Scottsville (County of Albemarle) area
- Located just 19 miles south of Charlottesville and strategically located on the corner of Irish Rd (6) and James River Rd. (726)