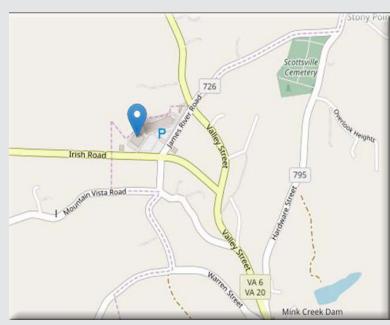

# SCOTTSVILLE SHOPPING CENTER 198 Scottsville Center

Scottsville, VA 24590



## **PROPERTY FEATURES**

- 2,500 SF 2,634 SF of Retail, Restaurant, Office, or Medical Space
- Over 1 Million Annual Visits to the Shopping Center (25% increase over prior year)
- Prime outparcel, land available on a corner lot, fronting a high trafficked Food Lion anchored center
- Join this newly developed Food Lion center, the only grocery store in Scottsville (County of Albemarle) area
- Located just 19 miles south of Charlottesville and strategically located on the corner of Irish Rd (6) and James River Rd. (726)

# 37.808640, -78.503900





## 2023 TRADE AREA DEMOGRAPHICS (RetailStat)

POLULATION: 25,700

HOUSEHOLDS: 10,100

#### **MEDIAN HOUSHOLDS INCOME: 61,100**







Jonathan Bowden & 804.288.3083 x105 Cell 804.840.0794 jonathan@newlinkmg.com

www.newlinkmg.com

## **SCOTTSVILLE SHOPPING CENTER** 198 Scottsville Center Scottsville, VA 24590

#### 37.808640, -78.503900