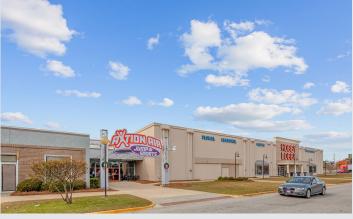

### PROPERTY FEATURES

- 1,133 2,273 SF Retail, Office, Medical & Restaurant
- 35,000 SF for specialty user
- +3.8 Annual Visitors to the shopping center
- Northside Plaza anchors include Publix, Hobby Lobby and 2nd & Charles
- Situated across Ross Clark Circle from Sam's Club, T.J. Maxx, PetSmart, Big Lots, Old Navy and OfficeMax
- Traffic Count: Ross Clark Circle (35,070 VPD) | Montgomery Highway (38,620 VPD)