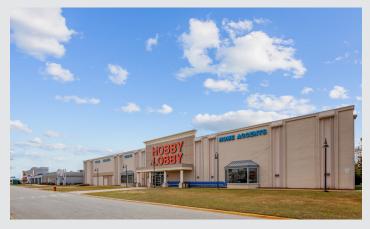

### **NORTHSIDE PLAZA**

3489 Ross Clark Circle Street Dothan, AL 36303

31.248480, -85.427940

SIZE: 174,064 SF

### PROPERTY FEATURES

- 1,133 2,273 SF Retail, Office, Medical & Restaurant
- 35,000 SF for specialty user
- +3.8 Annual Visitors to the shopping center
- Northside Plaza anchors include Publix, Hobby Lobby and 2nd & Charles
- Situated across Ross Clark Circle from Sam's Club, T.J. Maxx, PetSmart, Big Lots, Old Navy and OfficeMax
- Traffic Count: Ross Clark Circle (35,070 VPD) | Montgomery Highway (38,620 VPD)