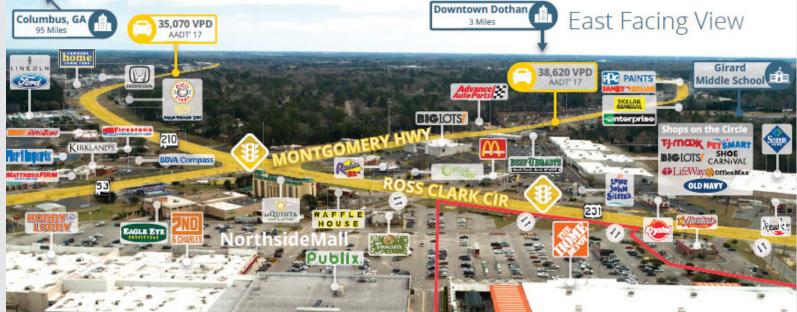

### PROPERTY FEATURES

- 1,133 2,273 SF Retail, Office, Medical & Restaurant
- 35,000 SF for specialty user
- +3.8 Annual Visitors to the shopping center
- Northside Plaza anchors include Publix, Hobby Lobby and 2nd & Charles
- Situated across Ross Clark Circle from Sam's Club, T.J. Maxx, PetSmart, Big Lots, Old Navy and OfficeMax
- Traffic Count: Ross Clark Circle (35,070 VPD) | Montgomery Highway (38,620 VPD)