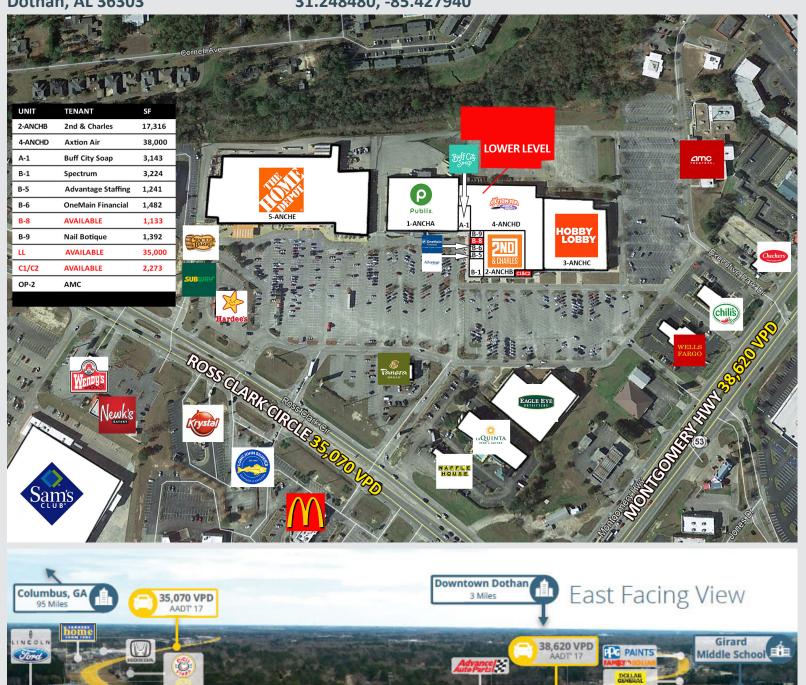

### **NORTHSIDE PLAZA**

3489 Ross Clark Circle Street Dothan, AL 36303

31.248480, -85.427940

SIZE: 174,064 SF

### PROPERTY FEATURES

- 1,133 2,273 SF Retail, Office, Medical & Restaurant
- 35,000 SF for specialty user
- +3.8 Annual Visitors to the shopping center
- Northside Plaza anchors include Publix, Hobby Lobby and 2nd & Charles
- Situated across Ross Clark Circle from Sam's Club, T.J. Maxx, PetSmart, Big Lots, Old Navy and OfficeMax
- Traffic Count: Ross Clark Circle (35,070 VPD) | Montgomery Highway (38,620 VPD)