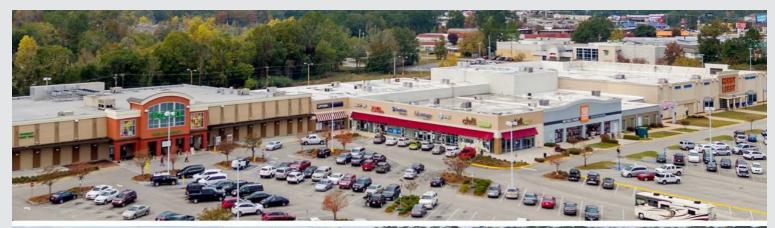

### PROPERTY FEATURES

- 1,133 2,273 SF Retail, Office, Medical & Restaurant
- 35,000 SF for specialty user
- +3.8 Annual Visitors to the shopping center
- Northside Plaza anchors include Publix, Hobby Lobby and 2nd & Charles
- Situated across Ross Clark Circle from Sam's Club, T.J. Maxx, PetSmart, Big Lots, Old Navy and OfficeMax
- Traffic Count: Ross Clark Circle (35,070 VPD) | Montgomery Highway (38,620 VPD)