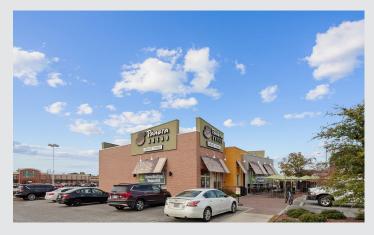

### PROPERTY FEATURES

- 1,133 2,273 SF Retail, Office, Medical & Restaurant
- 35,000 SF for specialty user
- +3.8 Annual Visitors to the shopping center
- Northside Plaza anchors include Publix, Hobby Lobby and 2nd & Charles
- Situated across Ross Clark Circle from Sam's Club, T.J. Maxx, PetSmart, Big Lots, Old Navy and OfficeMax
- Traffic Count: Ross Clark Circle (35,070 VPD) | Montgomery Highway (38,620 VPD)