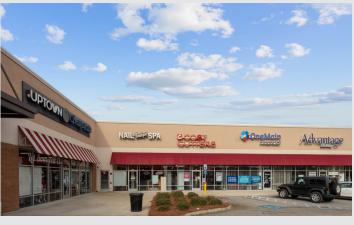

### **CO-TENANTS**

| DEMOGRAPHICS – 2023         | 3 MILES  | 5 MILES  | 10 MILES |
|-----------------------------|----------|----------|----------|
| POPULATION                  | 35,056   | 66,792   | 103,886  |
| AVG. HOUSEHOLD INCOME       | \$75,676 | \$71,917 | \$71,673 |
| HOUSEHOLDS                  | 14,756   | 28,182   | 43,067   |
| POPULATION GROWTH 2022-2027 | .4% 🖡    | .5% 🛉    | .5% ♠    |