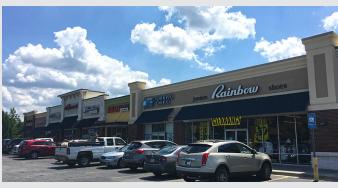

# **LAWRENCEVILLE COMMONS**

65 Lawrenceville Suwanee Road Lawrenceville, GA 30044

33.934140, -84.027540

**SIZE: 30,897 SF** 

### **PROPERTY FEATURES**

- Shadow anchored by Super Walmart, over 3.4 million visits annually
- Center is located in a high growth area with increasing population and households
- Located at the intersection of Sugerloaf Parkway and Lawrenceville Suwanee Road
- Traffic Count:
  Sugarloaf Parkway (33,021 VPD)
  Lawrenceville Suwanee Road (16,010 VPD)