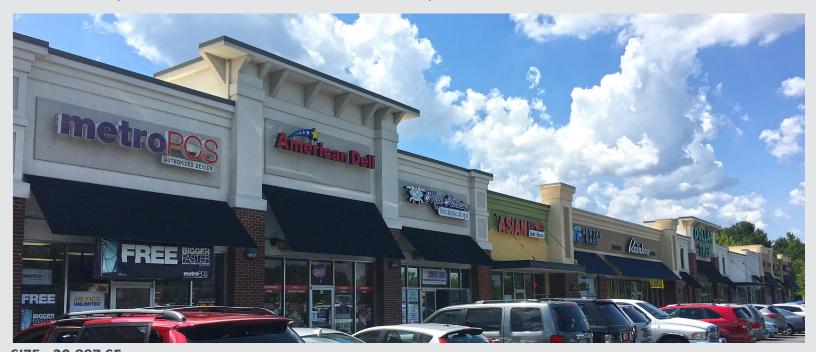

# **LAWRENCEVILLE COMMONS**

65 Lawrenceville Suwanee Road Lawrenceville, GA 30044

33.934140, -84.027540

**SIZE: 30,897 SF** 

### **PROPERTY FEATURES**

- Shadow anchored by Super Walmart, over 3.4 million visits annually
- Center is located in a high growth area with increasing population and households
- Located at the intersection of Sugerloaf Parkway and Lawrenceville Suwanee Road
- Traffic Count:
  Sugarloaf Parkway (33,021 VPD)
  Lawrenceville Suwanee Road (16,010 VPD)