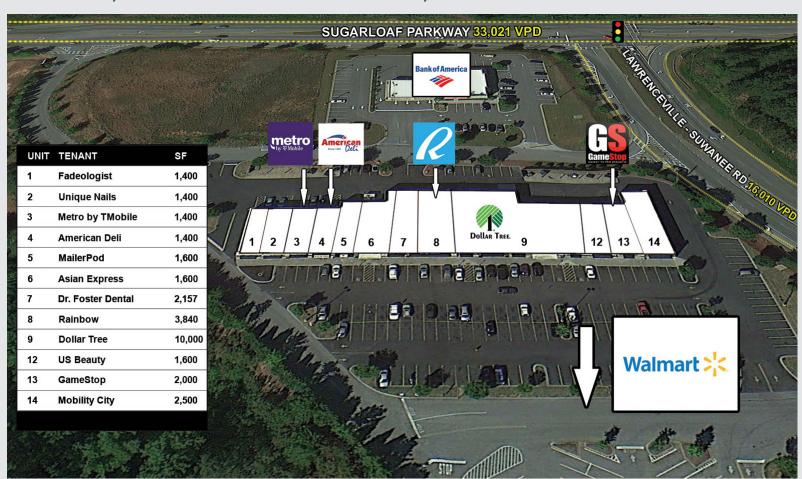

### **PROPERTY FEATURES**

- Shadow anchored by Super Walmart, over 3.4 million visits annually
- Center is located in a high growth area with increasing population and households
- Located at the intersection of Sugerloaf Parkway and Lawrenceville Suwanee Road
- Traffic Count:
  Sugarloaf Parkway (33,021 VPD)
  Lawrenceville Suwanee Road (16,010 VPD)

**CO-TENANTS** 

| DEMOGRAPHICS – 2022              | 1 MILE   | 3 MILES  | 5 MILES  |
|----------------------------------|----------|----------|----------|
| ESTIMATED POPULATION             | 9,674    | 87,293   | 232,861  |
| AVG. HOUSEHOLD INCOME            | \$83,860 | \$85,316 | \$90,825 |
| HOUSEHOLDS                       | 3,058    | 29,238   | 76,650   |
| POPULATION GROWTH<br>2022 - 2027 | 4.5% 🛕   | 5.0% 🛕   | 5.0% 🛊   |
| HOUSEHOLD GROWTH<br>2022 - 2027  | 4.5% 🛕   | 5.0% 🛕   | 5.0% 🛕   |