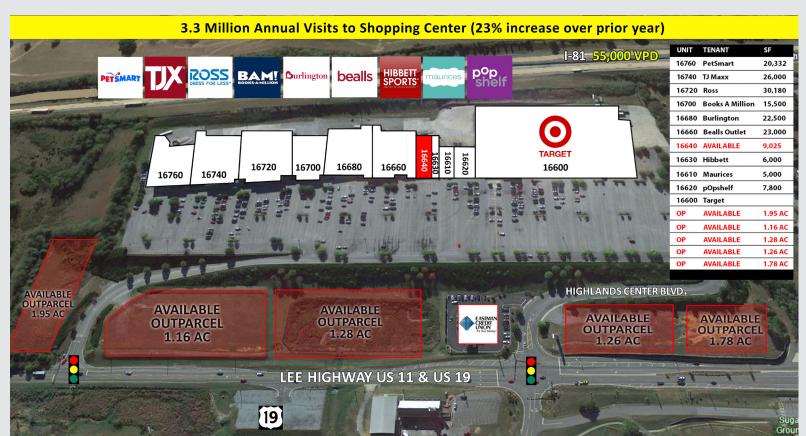

### **PROPERTY FEATURES**

- +3.3 Million Annual Visitors to the Shopping Center (23% increase from prior year)
- Best-in-Class Retailer lineup with existing tenants being national retailers and shadow anchored by Target.
- As a regional destination, the center benefits from excellent visibility off of I-81 (55,000 VPD).
- The Shopping Center benefits from a wide trade area, consistently pulling shoppers from as far as 25 miles away.
- Near the Hard Rock Hotel & Casino including a \$300 million expansion, with 350+ room hotel, 3,200 seat live venue facility generating 4 million visitors annually.

#### **CO-TENANTS**

#### 2023 TRADE AREA DEMOGRAPHICS (RetailStat) **VISITS: 3.3 MILLION (23% INCREASE) POPULATION: 313,000 HOUSEHOLDS: 131,000 DEMOGRAPHICS - 2023** 3 MILE 10 MILES **5 MILES Estimated Population** 9,551 30,424 81,274 **Average Household Income** \$74,627 \$67,342 \$65,353 Households 4,078 12,861 34,994