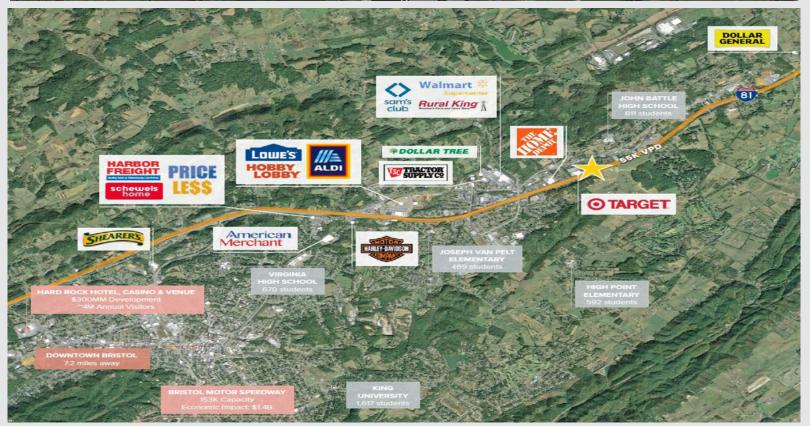

### **PROPERTY FEATURES**

- +3.3 Million Annual Visitors to the Shopping Center (23% increase from prior year)
- Best-in-Class Retailer lineup with existing tenants being national retailers and shadow anchored by Target.
- As a regional destination, the center benefits from excellent visibility off of I-81 (55,000 VPD).
- The Shopping Center benefits from a wide trade area, consistently pulling shoppers from as far as 25 miles away.
- Near the Hard Rock Hotel & Casino including a \$300 million expansion, with 350+ room hotel, 3,200 seat live venue facility generating 4 million visitors annually.

#### 2023 TRADE AREA DEMOGRAPHICS (RetailStat) **VISITS: 3.3 MILLION (23% INCREASE) POPULATION: 313,000 HOUSEHOLDS: 131,000 DEMOGRAPHICS - 2023** 3 MILE 10 MILES **5 MILES Estimated Population** 9,551 30,424 81,274 **Average Household Income** \$74,627 \$67,342 \$65,353 Households 4,078 12,861 34,994