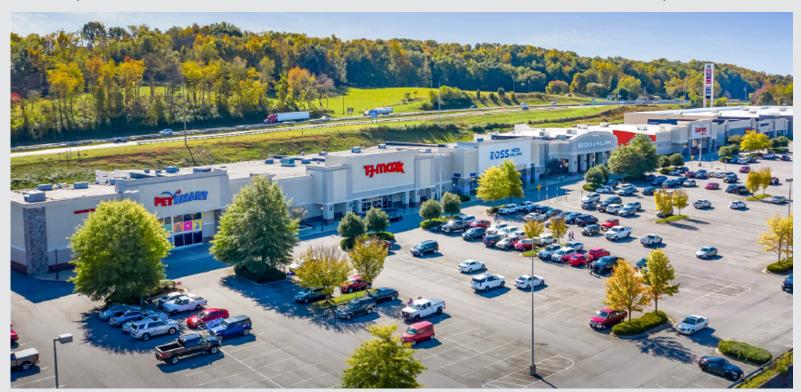

# THE HIGHLANDS

16720 HIGHLANDS CENTRE BLVD. BRISTOL, VA 24202

36.637160, -82.107330

SIZE: 165,337 SF

### **PROPERTY FEATURES**

- +3.3 Million Annual Visitors to the Shopping Center (23% increase from prior year)
- Best-in-Class Retailer lineup with existing tenants being national retailers and shadow anchored by Target.
- As a regional destination, the center benefits from excellent visibility off of I-81 (55,000 VPD).
- The Shopping Center benefits from a wide trade area, consistently pulling shoppers from as far as 25 miles away.
- Near the Hard Rock Hotel & Casino including a \$300 million expansion, with 350+ room hotel, 3,200 seat live venue facility generating 4 million visitors annually.