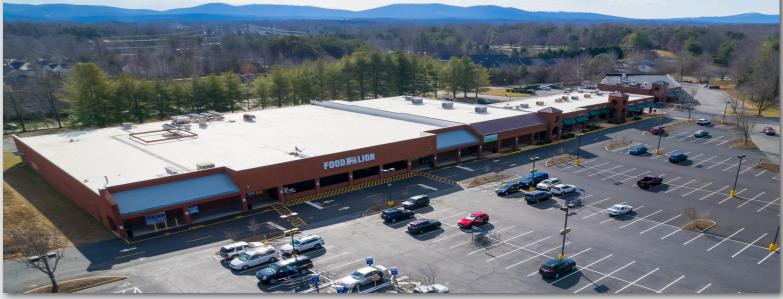

## FOREST LAKES SHOPPING CENTER

### 1740 Timberwood Boulevard Charlottesville, VA 22911

#### SIZE : 75,497 SF PROPERTY FEATURES

- 750 SF 3,513 SF Retail, Office & Restaurant space available
- Strong performing Food Lion anchored shopping center on high trafficked intersection of Rt. 29 and Timberwood Blvd. (49,000 VPD)
- Shopping Center strategically located in Forest Lakes community, across from Hollymead Town Center, near the Airport, and 10 miles from University of Virginia
- Great co-tenancy of national retailers, restaurants, and service orientated businesses with everyday shopping traffic generators
- High growth area with Albemarle county projecting to expand an additional 13% over the next 10 years
- Traffic Counts:
- Seminole Trail: Rt. 29 44,000 VPD | Timberwood Blvd.: 5,000 VPD