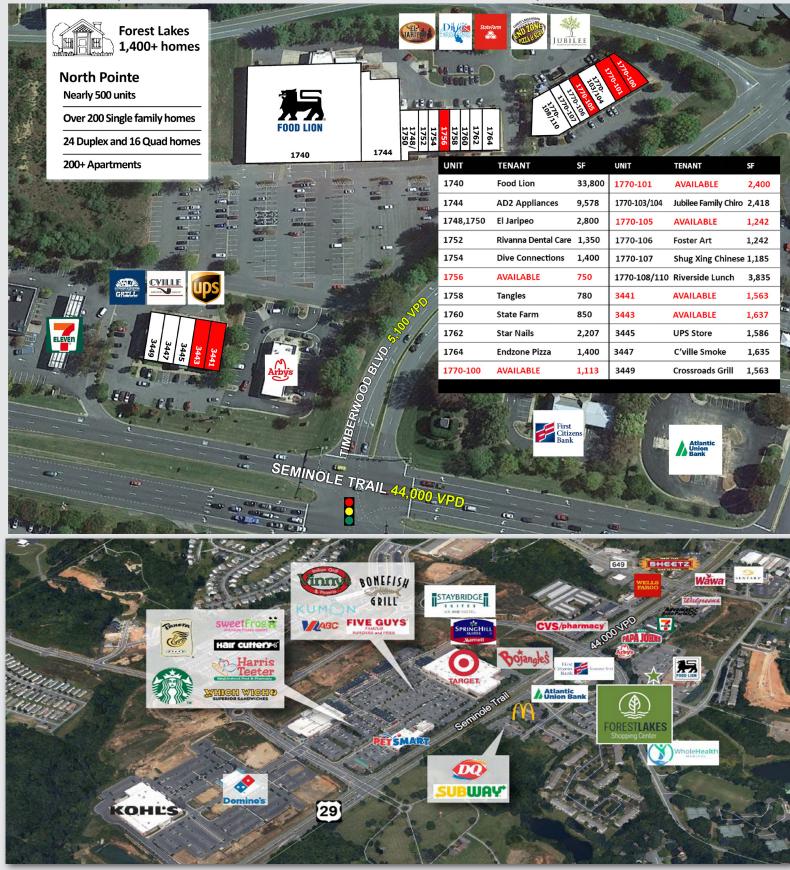

## FOREST LAKES SHOPPING CENTER

### 1740 Timberwood Boulevard Charlottesville, VA 22911

#### 38.129110, -78.435780

#### SIZE : 75,497 SF PROPERTY FEATURES

- 750 SF 3,513 SF Retail, Office & Restaurant space available
- Strong performing Food Lion anchored shopping center on high trafficked intersection of Rt. 29 and Timberwood Blvd. (49,000 VPD)
- Shopping Center strategically located in Forest Lakes community, across from Hollymead Town Center, near the Airport, and 10 miles from University of Virginia
- Great co-tenancy of national retailers, restaurants, and service orientated businesses with everyday shopping traffic generators
- High growth area with Albemarle county projecting to expand an additional 13% over the next 10 years
- Traffic Counts:
- Seminole Trail: Rt. 29 44,000 VPD | Timberwood Blvd.: 5,000 VPD

# FOREST LAKES SHOPPING CENTER

1740 Timberwood Boulevard

Charlottesville, VA 22911

38.129110, -78.435780