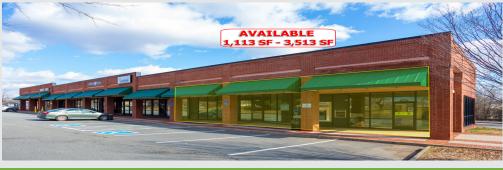

#### SIZE : 75,497 SF PROPERTY FEATURES

- 750 SF 3,513 SF Retail, Office & Restaurant space available
- Strong performing Food Lion anchored shopping center on high trafficked intersection of Rt. 29 and Timberwood Blvd. (49,000 VPD)
- Shopping Center strategically located in Forest Lakes community, across from Hollymead Town Center, near the Airport, and 10 miles from University of Virginia
- Great co-tenancy of national retailers, restaurants, and service orientated businesses with everyday shopping traffic generators
- High growth area with Albemarle county projecting to expand an additional 13% over the next 10 years
- Traffic Counts:
- Seminole Trail: Rt. 29 44,000 VPD | Timberwood Blvd.: 5,000 VPD