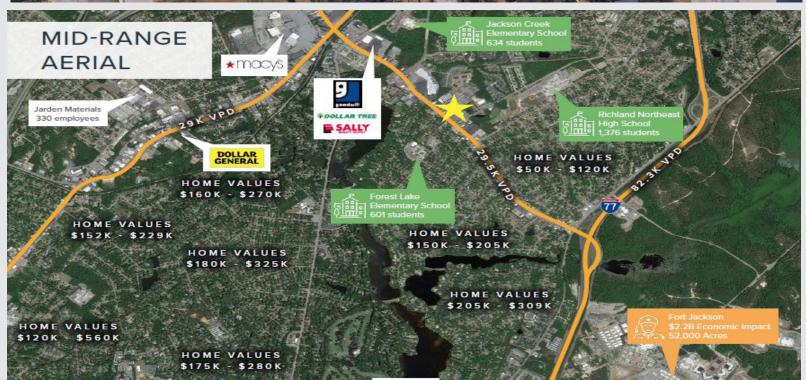

## **DECKER VILLAGE**

2300 Decker Boulevard Columbia, SC 29206

34.052550, -80.945390

**SIZE: 57,771 SF** 

#### **PROPERTY FEATURES**

- Anchored by strong performing Food Lion | Ranked in top 7% traffic counts store nationwide.
- +1.6 million 2022 visits (12.61% increase from previous year) and Shopping Center trffic counts ranks 32nd out of 358 similar sized centers.
- Attractive demographics with an average household income above \$73,000 and population exceeding 125,000 within a five mile radius
- Decker Village is located on Decker Blvd (29,500 VPD) with easy access from I-77 (82,300 VPD) and I-20 (102,300 VPD)

### **CO-TENANTS**