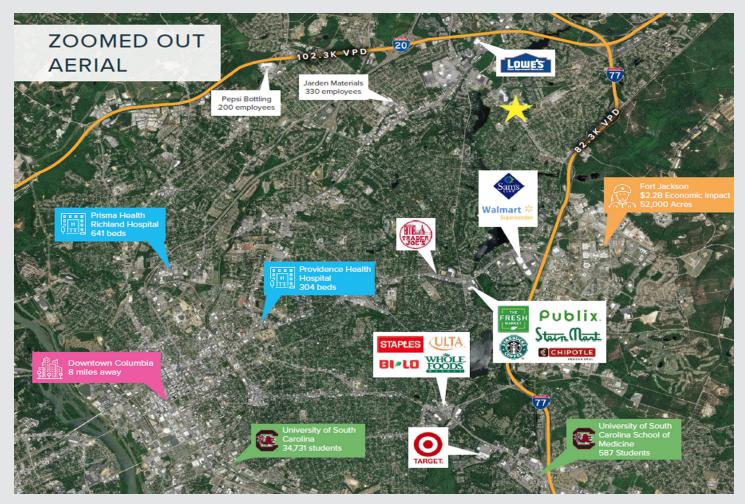

## **DECKER VILLAGE**

2300 Decker Boulevard Columbia, SC 29206

34.052550, -80.945390

**SIZE: 57,771 SF** 

#### **PROPERTY FEATURES**

- Anchored by strong performing Food Lion | Ranked in top 7% traffic counts store nationwide.
- +1.6 million 2022 visits (12.61% increase from previous year) and Shopping Center trffic counts ranks 32nd out of 358 similar sized centers.
- Attractive demographics with an average household income above \$73,000 and population exceeding 125,000 within a five mile radius
- Decker Village is located on Decker Blvd (29,500 VPD) with easy access from I-77 (82,300 VPD) and I-20 (102,300 VPD)

### **CO-TENANTS**