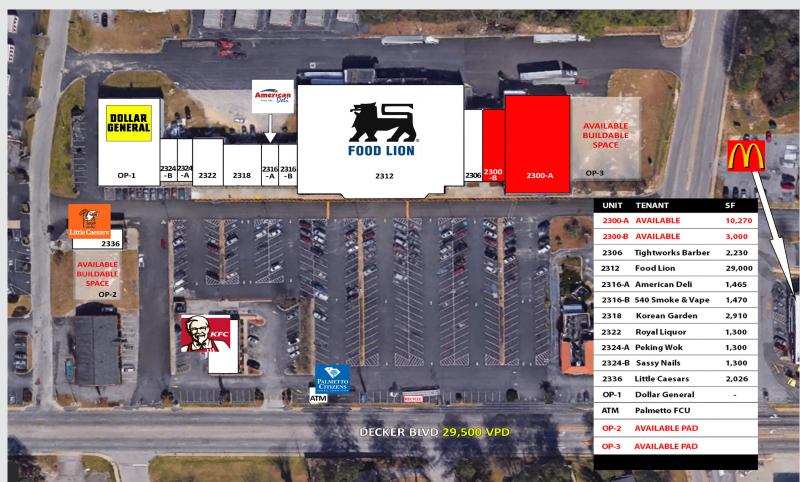

by strong performing Food Lion | Ranked in top 7% traffic counts store nationwide.
- +1.6 million 2022 visits (12.61% increase from previous year) and Shopping Center trffic counts ranks 32nd out of 358 similar sized centers.
- Attractive demographics with an average household income above \$73,000 and population exceeding 125,000 within a five mile radius
- Decker Village is located on Decker Blvd (29,500 VPD) with easy access from I-77 (82,300 VPD) and I-20 (102,300 VPD)



### **CO-TENANTS**

















#### Jonathan Bowden

- 804.288.3083 x105 Cell 804.840.0794
- jonathan@newlinkmg.com
- # www.newlinkmg.com

#### **Martin Cook**

- Cell 336.880.7458
- martin@newlinkmg.com
- # www.newlinkmg.com

# **DECKER VILLAGE**

2300 Decker Boulevard Columbia, SC 29206

34.052550, -80.945390





#### Jonathan Bowden

- 804.288.3083 x105 Cell 804.840.0794
- jonathan@newlinkmg.com
- # www.newlinkmg.com

#### **Martin Cook**

- Cell 336.880.7458
- martin@newlinkmg.com
- www.newlinkmg.com



# **DECKER VILLAGE**

2300 Decker Boulevard Columbia, SC 29206

34.052550, -80.945390

| DEMOGRAPHICS – 2023      | 1 Mile   | 3 Miles  | 5 Miles  |
|--------------------------|----------|----------|----------|
| Etimated Population      | 8,987    | 46,209   | 115,093  |
| Average Household Income | \$71,563 | \$72,569 | \$74,978 |
| Households               | 3,645    | 19,344   | 46,075   |







#### Jonathan Bowden

- 804.288.3083 x105 Cell 804.840.0794
- jonathan@newlinkmg.com
- www.newlinkmg.com

### **Martin Cook**

- Cell 336.880.7458
- martin@newlinkmg.com
- www.newlinkmg.com