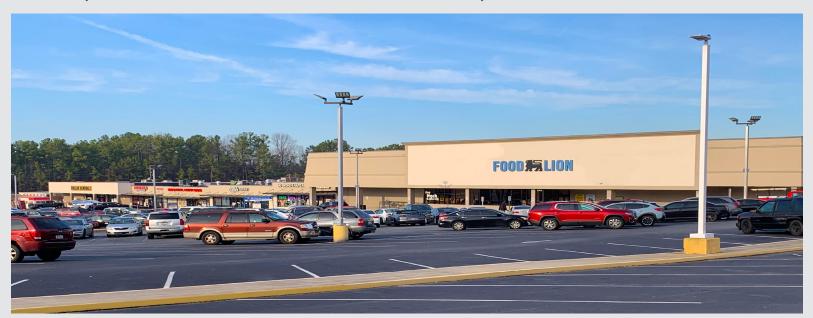

## **DECKER VILLAGE**

2300 Decker Boulevard Columbia, SC 29206

34.052550, -80.945390

**SIZE: 57,771 SF** 

#### **PROPERTY FEATURES**

- Anchored by strong performing Food Lion | Ranked in top 7% traffic counts store nationwide.
- +1.6 million 2022 visits (12.61% increase from previous year) and Shopping Center trffic counts ranks 32nd out of 358 similar sized centers.
- Attractive demographics with an average household income above \$73,000 and population exceeding 125,000 within a five mile radius
- Decker Village is located on Decker Blvd (29,500 VPD) with easy access from I-77 (82,300 VPD) and I-20 (102,300 VPD)